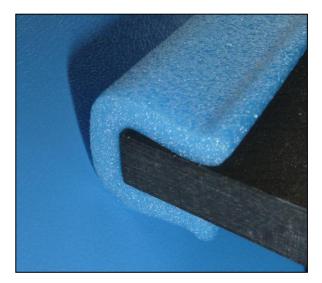

## DESCRIPTION

U-type flexible foam profile SK3EP-1 protects the edges and the angles of the parts, preventing damages while transport, storage and operation.

The profile can be used to protect the edges in thickness from 5mm up to 16mm.

## **TECHNICAL DATA**

Material type:Low density polyethylene of foamy structure.Color:Blue

| Thickness | Width | Length |
|-----------|-------|--------|
| 7mm       | 30mm  | 500mm  |
| 7mm       | 30mm  | 1000mm |